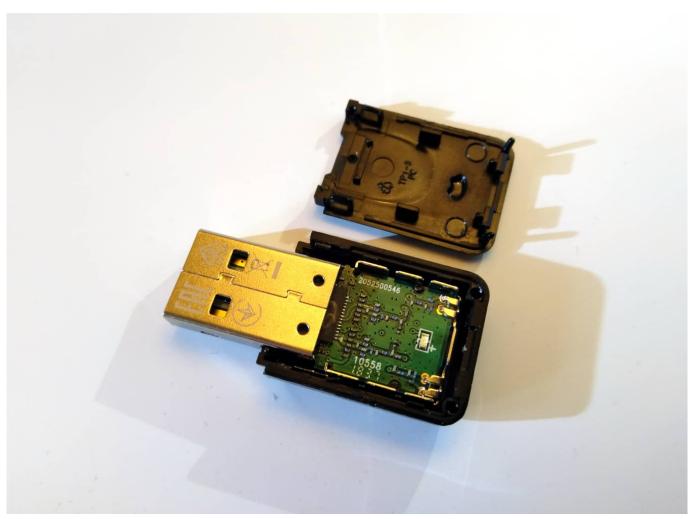

Addon Wireless Usb Adapter Drivers For Mac

Addon Wireless Usb Adapter Drivers For Mac

6 Snowfall Leopard OS 10 7 Lion Operating-system 10 8 Mountain Lion OS 10 9 Mavericks Operating-system 10.. Mwave shares many types of wireless adaptérs and add-ón cards like as PCIe, USB and M.

1. addon wireless adapter driver

Our 802 11n Wi-Fi USB adapter for Apple Mac is definitely a wireless mini wireless USB adapter particularly developed for Mac OS.. It is suitable with: Operating-system 10 4 Tiger OS 10 5 Leopard Operating-system 10.. This functions on both PowérPC and Intel Apple computers This item works with any Mac pc that provides a USB interface- you do not need to have an Airport card in your Macintosh.