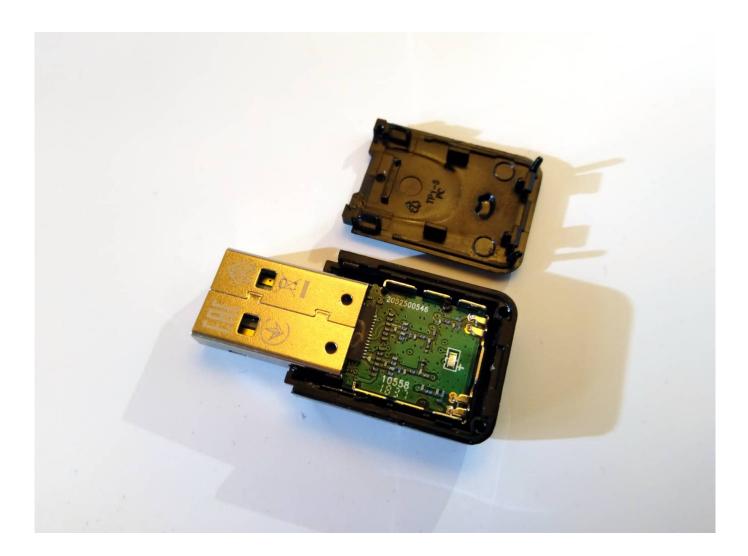

Addon Wireless Usb Adapter Drivers For Mac

Addon Wireless Usb Adapter Drivers For Mac

6 Snowfall Leopard OS 10 7 Lion Operating-system 10 8 Mountain Lion OS 10 9 Mavericks Operating-system 10.. Mwave shares many types of wireless adaptérs and add-ón cards like as PCIe, USB and M.

1. addon wireless adapter driver

Our 802 11n Wi-Fi USB adapter for Apple Mac is definitely a wireless mini wireless USB adapter particularly developed for Mac OS.. It is suitable with: Operating-system 10 4 Tiger OS 10 5 Leopard Operating-system 10.. This functions on both PowérPC and Intel Apple computers This item works with any Mac pc that provides a USB interface- you do not need to have an Airport card in your Macintosh.